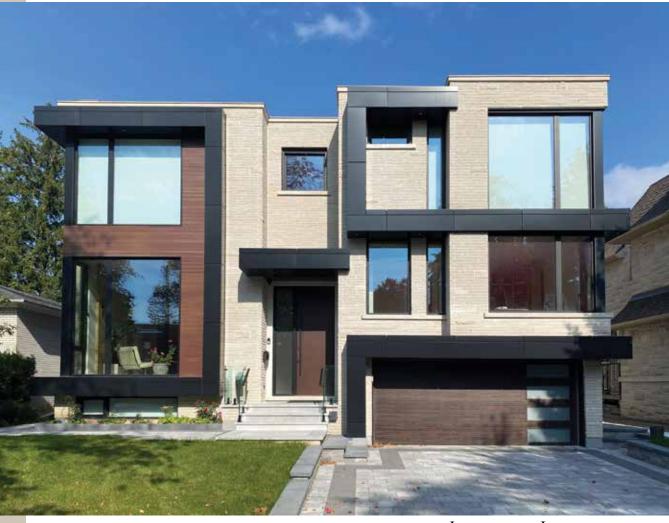

ck out more colour options at kingmasonryyard.com











### GHOST

Krause Bricks' Emperor size brick reflects Frank Lloyd Wright's signature elongated lines, enhancing architectural elegance. Ghost is a stocked colour at King Masonry Yard Ltd., allowing us to be ready to service you at a moments notice.



### KRAUSE – BRICKS –





### More Colours...



### ...ENDLESS Possibilites

|    | -              |    | 1 |
|----|----------------|----|---|
|    |                | -  |   |
|    |                |    |   |
| J. | 5.021<br>5.021 | E  |   |
|    |                | 12 |   |

ALABASTER





Pisa



OSTIA





SAVONA



Verona



SICILY







OLD TEXAS BRICK 



MID CENTURY BLACK







### NEW ARRIVAL



## **I**mora CERÁMICAS





## NATURAL STONE, REDEFINED INTO SLEEK BRICKS







Indiana Limestone

Timeless beauty of natural stone. Sleek, modern and bold. Expertly crafted elongated bricks bring the rich texture of stone into a refined, architectural design.





# THE BEST OF NATURE...



Algonquin 1 1/2"



REIMAGINED

Algonquin 2 1/4"



# ROCKY RIDGE



Sleek, durable, and timeless. Made from strong calcium silicate, its 1-5/8" height and fine-grained texture add style and strength to any design.

> AVANTI BY Arriscraft Building Stone · Brick · Limestone





COASTAL FOG



RUSTIQUE



OYSTER POINTE



ROYAL PLUM FULL RANGE



KING WILLIAM



ROYAL PLUM FULL RANGE



Sahara











### **BLACK CORAL**





Klaycoat<sup>®</sup> brings endless colour possibilities to brick, including custom shades to match your vision. Its breathable coating bonds seamlessl