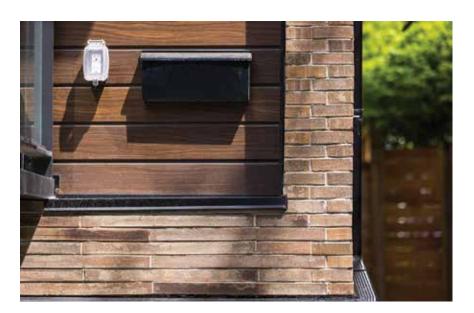

# ROMAN MAXIMUS

### ACHIEVE THE SICILIAN BOND

To enhance the linear quality of this brick, the key is to ensure the header joints are unaligned. Random lengths are mixed in with the Roman lengths to achieve the Sicilian bond.