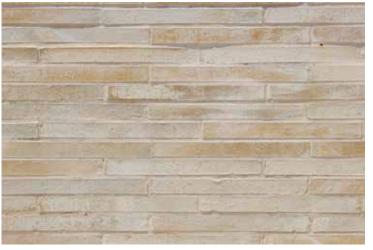

### GHOST

Krause Bricks' Emperor size brick reflects Frank Lloyd Wright's signature elongated lines, enhancing architectural elegance. Ghost is a stocked colour at King Masonry Yard Ltd., allowing us to be ready to service you at a moments notice.

### KRAUSE – BRICKS –