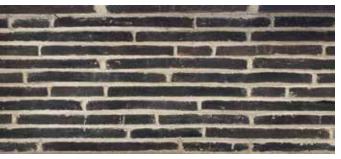

### GHOST

Krause Bricks' Emperor size brick reflects Frank Lloyd Wright's signature elongated lines, enhancing architectural elegance. Ghost is a stocked colour at King Masonry Yard Ltd., allowing us to be ready to service you at a moments notice.

### KRAUSE – BRICKS –