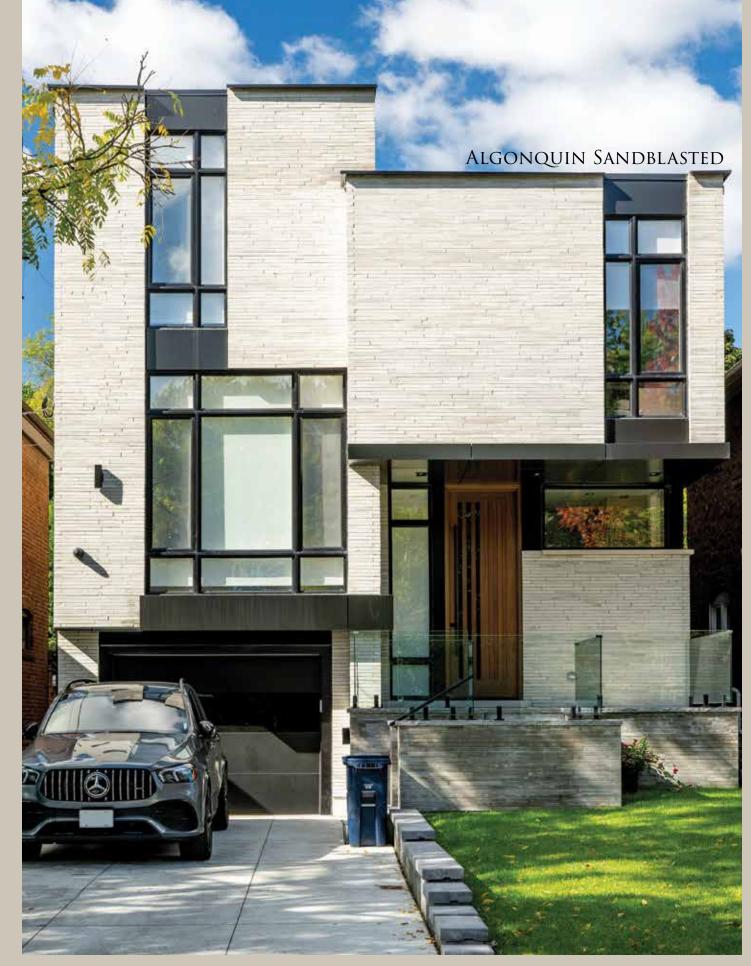

legance. Ghost is a stocked colour at King Masonry Yard Ltd., allowing us to be ready to service you at a moments notice.



### KRAUSE – BRICKS –





### More Colours...



### ...ENDLESS Possibilites

|    | -              |    | 1 |
|----|----------------|----|---|
|    |                | -  |   |
|    |                |    |   |
| J. | 5.021<br>5.021 | E  |   |
|    |                | 12 |   |

ALABASTER





Pisa



OSTIA





SAVONA



Verona



SICILY







OLD TEXAS BRICK 



MID CENTURY BLACK







### NEW ARRIVAL



## **I**mora CERÁMICAS





## NATURAL STONE, REDEFINED INTO SLEEK BRICKS







Indiana Limestone

Timeless beauty of natural stone. Sleek, modern and bold. Expertly crafted elongated bricks bring the rich texture of stone into a refined, architectural design.





# THE BEST OF NATURE...



Algonquin 1 1/2"



REIMAGINED

Algonquin 2 1/4"



# ROCKY RIDGE



Sleek, durable, and timeless. Made from strong calcium silicate, its 1-5/8" height and fine-grained texture add style and strength to any design.

> AVANTI BY Arriscraft Building Stone · Brick · Limestone





COASTAL FOG



RUSTIQUE



OYSTER POINTE



ROYAL PLUM FULL RANGE



KING WILLIAM



ROYAL PLUM FULL RANGE



Sahara











### **BLACK CORAL**





Klaycoat<sup>®</sup> brings endless colour possibilities to brick, including custom shades to match your vision. Its breathable coating bonds seamlessly, preserving the brick's natural look while allowing moisture to flow freely. Available in various sizes and a spectrum of colors—your creativity sets the limit!





Shenandoah



51-DDX