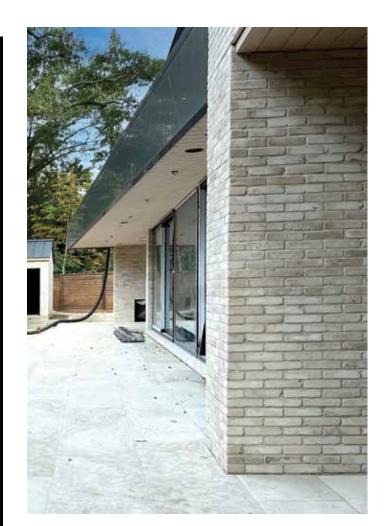

ASTAL FOG



RUSTIQUE



OYSTER POINTE



ROYAL PLUM FULL RANGE



KING WILLIAM



ROYAL PLUM FULL RANGE



Sahara











### **BLACK CORAL**





Klaycoat<sup>®</sup> brings endless colour possibilities to brick, including custom shades to match your vision. Its breathable coating bonds seamlessly, preserving the brick's natural look while allowing moisture to flow freely. Available in various sizes and a spectrum of colors—your creativity sets the limit!





Shenandoah



51-DDX









MIDTOWN IRONSPOT Velour & Ebonite Velour

Antique Red







### WINDHAM









ANCHOR BAY



### ANTIQUE WHITE



CAPE CHARLES





Ebonite Smooth





### Ebonite Smooth



### Ebonite Velour



### CARBON BLACK



### Blue Smooth Ironspot









SILVER CITY SMOOTH



SILVER CITY WIRECUT















Indiana Limestone



Indiana Limestone





Indiana Limestone



Santa Royale

NATURAL STONE IN SMOOTH PANELS

IVORY WHITE







IVORY WHITE







With rich textures and unique patterns, natural stone enhances curb appeal while standing strong against the elements. A true blend of beauty and performance, it's the perfect choice for lasting exterior elegance.



Indiana Limestone



NATURAL STONE BLEND

### HOPE BAY IS PROUD TO BE CANADIAN









**BIVI'NX** ALUMINUM SIDING



Emerald Green

Premium aluminum siding with a realistic wood grain finish.