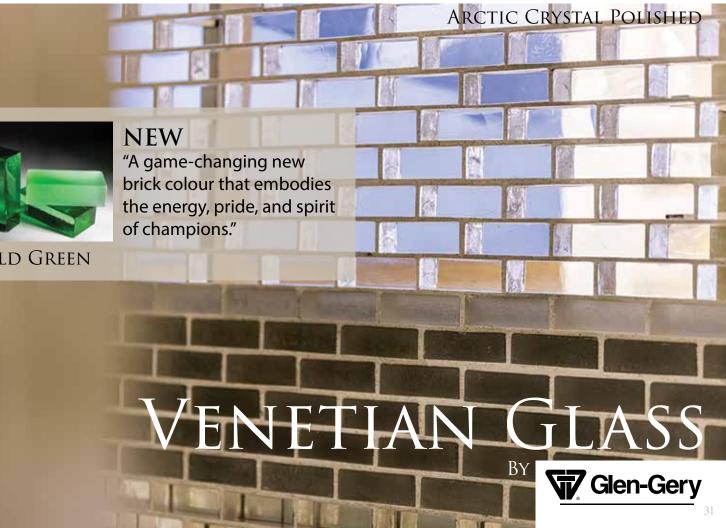

MIDTOWN IRONSPOT Velour & Ebonite Velour

Antique Red







### WINDHAM









ANCHOR BAY



### ANTIQUE WHITE



CAPE CHARLES





Ebonite Smooth





### Ebonite Smooth



### Ebonite Velour



### CARBON BLACK



### Blue Smooth Ironspot









SILVER CITY SMOOTH



SILVER CITY WIRECUT















Indiana Limestone



Indiana Limestone





Indiana Limestone



Santa Royale

NATURAL STONE IN SMOOTH PANELS

IVORY WHITE







IVORY WHITE







With rich textures and unique patterns, natural stone enhances curb appeal while standing strong against the elements. A true blend of beauty and performance, it's the perfect choice for lasting exterior elegance.



Indiana Limestone



NATURAL STONE BLEND

### HOPE BAY IS PROUD TO BE CANADIAN









**BIVI'NX** ALUMINUM SIDING



Emerald Green

Premium aluminum siding with a realistic wood grain finish.