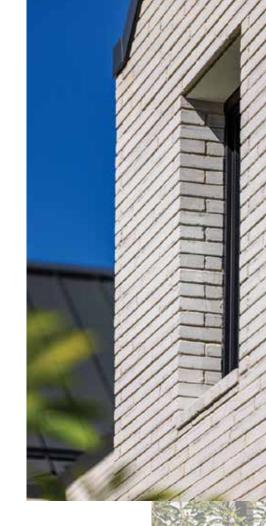

### STRETCH YOUR STYLE WITH ELONGATED BRICK

A sleeker, longer and more contemporary version of traditional brick, with a more refined and elegant aesthetic.

PIAVE RAW

**RENO RAW** 

LIVENZA RAW

BRENTA RAW

COLUMBIA