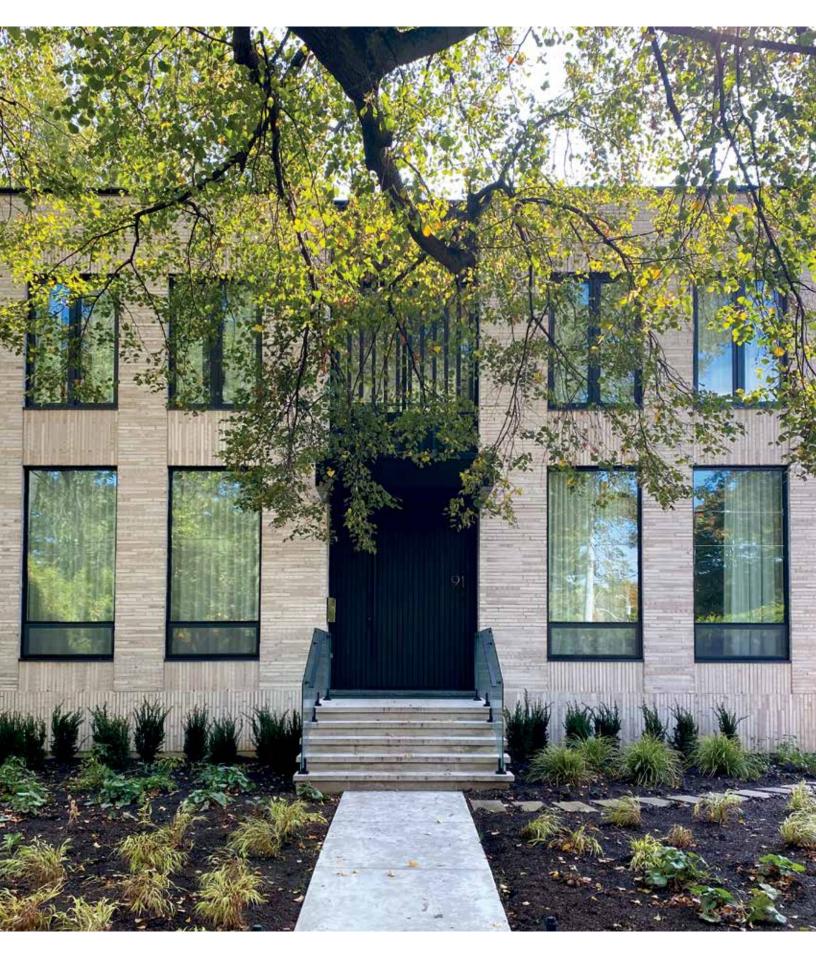

### STRETCH YOUR STYLE WITH ELONGATED BRICK

A sleeker, longer and more contemporary version of traditional brick, with a more refined and elegant aesthetic.

PIAVE RAW

**RENO RAW** 

LIVENZA RAW

BRENTA RAW

COLUMBIA