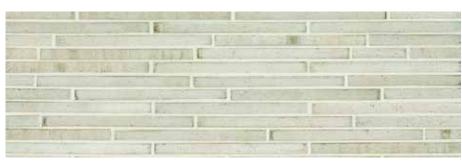

# ROMAN MAXIMUS

### ACHIEVE THE SICILIAN BOND

To enhance the linear quality of this brick, the key is to ensure the header joints are unaligned. Random lengths are mixed in with the Roman lengths to achieve the Sicilian bond.