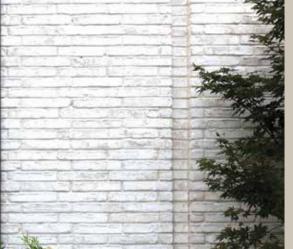

### GHOST

Krause Bricks' Emperor size brick reflects Frank Lloyd Wright's signature elongated lines, enhancing architectural elegance. Ghost is a stocked colour at King Masonry Yard Ltd., allowing us to be ready to service you at a moments notice.