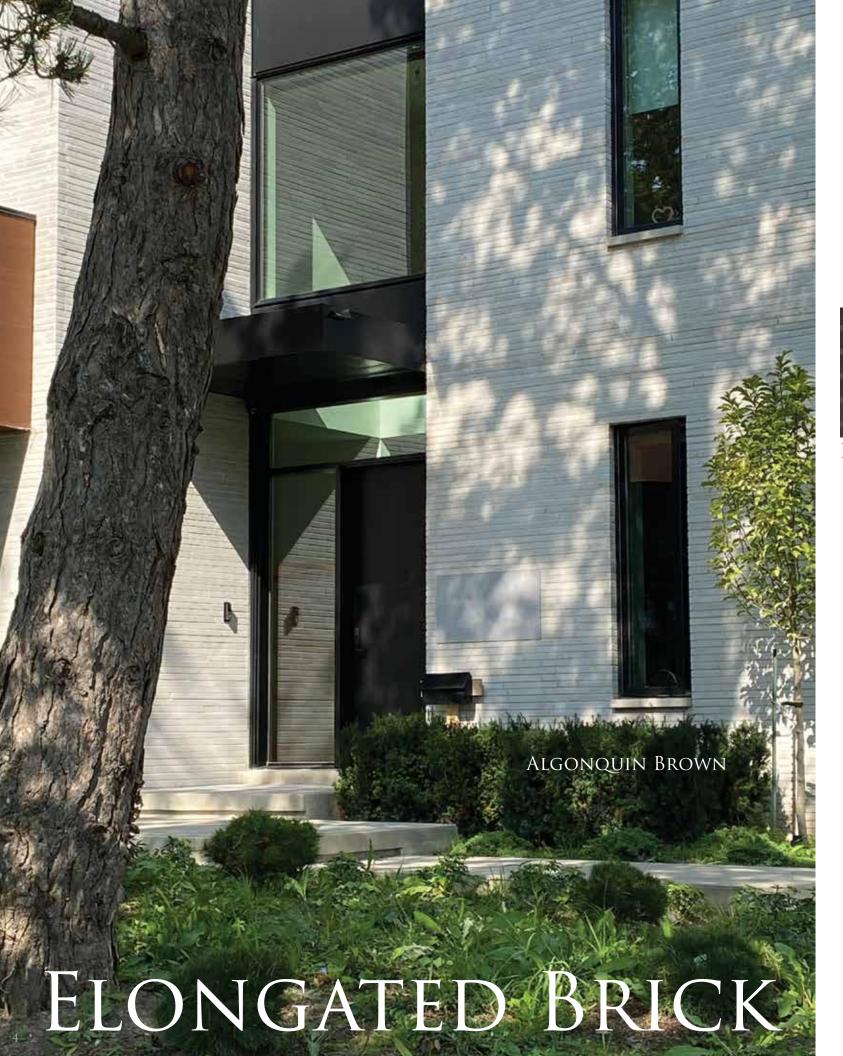

### STRETCH YOUR STYLE WITH ELONGATED BRICK

A sleeker, longer and more contemporary version of traditional brick, with a more refined and elegant aesthetic.

PIAVE RAW

**RENO RAW** 

LIVENZA RAW

BRENTA RAW

COLUMBIA

# THE BEST OF NATURE...

Algonquin 1 1/2"

REIMAGINED

Algonquin 2 1/4"