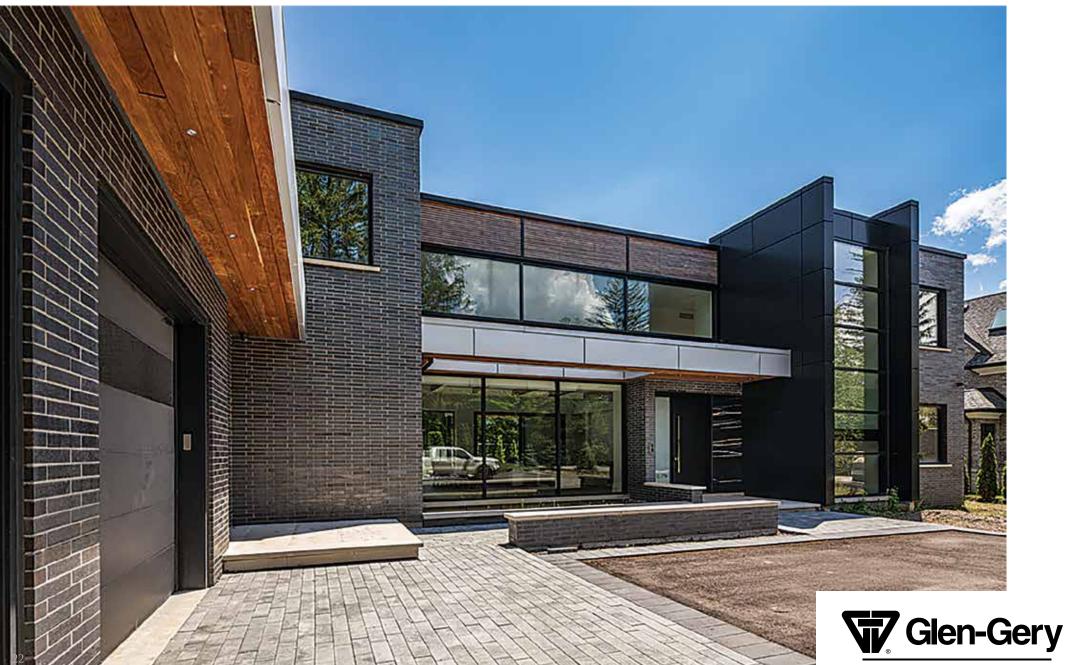

, its 1-5/8" height and fine-grained texture add style and strength to any design.

> AVANTI BY Arriscraft Building Stone · Brick · Limestone





COASTAL FOG



RUSTIQUE



OYSTER POINTE



ROYAL PLUM FULL RANGE



KING WILLIAM



ROYAL PLUM FULL RANGE



Sahara











### **BLACK CORAL**





Klaycoat<sup>®</sup> brings endless colour possibilities to brick, including custom shades to match your vision. Its breathable coating bonds seamlessly, preserving the brick's natural look while allowing moisture to flow freely. Available in various sizes and a spectrum of colors—your creativity sets the limit!





Shenandoah



51-DDX









MIDTOWN IRONSPOT Velour & Ebonite Velour

Antique Red







### WINDHAM









ANCHOR BAY



### ANTIQUE WHITE



CAPE CHARLES





Ebonite Smooth





### Ebonite Smooth



### Ebonite Velour



### CARBON BLACK



### Blue Smooth Ironspot









SILVER CITY SMOOTH



SILVER CITY WIRECUT















Indiana Limestone



Indiana Limestone





Indiana Limestone



Santa Royale

NATURAL STONE IN SMOOTH PANELS

IVORY WHITE







IVORY WHITE







With rich textures and unique patterns, natural stone enhances curb appeal while standing strong against the elements. A true blend of beauty and performance, it's the perfect choice for lasting exterior elegance.



Indiana Limestone



NATURAL STONE BLEND

### HOPE BAY IS PROUD TO BE CANADIAN









**BIVI'NX** ALUMINUM SIDING



Emerald Green

Premium aluminum siding with a realistic wood grain finish.