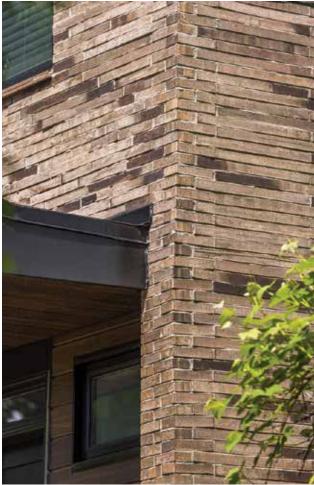

# ROMAN MAXIMUS

### ACHIEVE THE SICILIAN BOND

To enhance the linear quality of this brick, the key is to ensure the header joints are unaligned. Random lengths are mixed in with the Roman lengths to achieve the Sicilian bond.