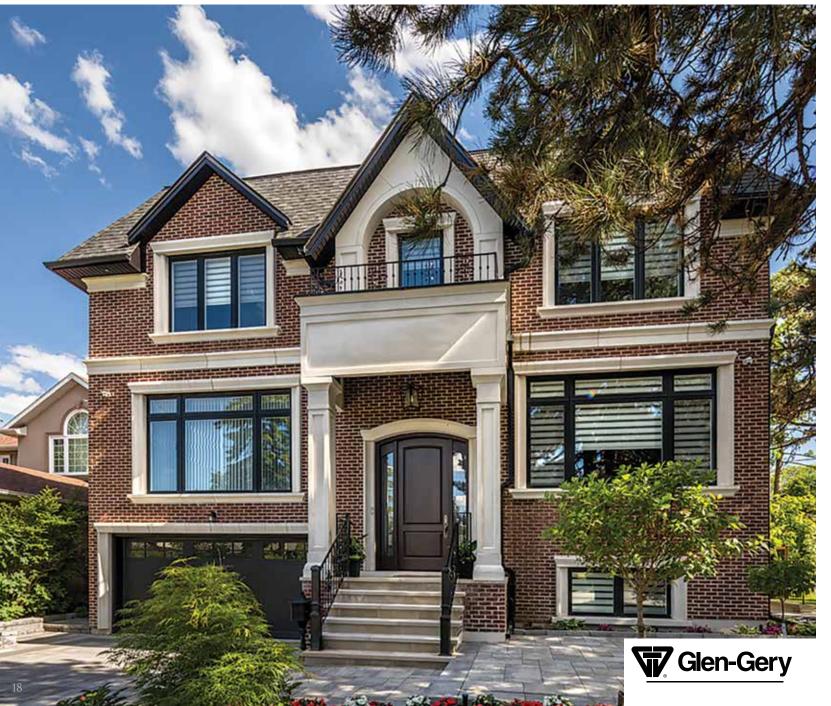

# THE BEST OF NATURE...



Algonquin 1 1/2"



REIMAGINED

Algonquin 2 1/4"



# ROCKY RIDGE



Sleek, durable, and timeless. Made from strong calcium silicate, its 1-5/8" height and fine-grained texture add style and strength to any design.

> AVANTI BY Arriscraft Building Stone · Brick · Limestone





COASTAL FOG



RUSTIQUE



OYSTER POINTE



ROYAL PLUM FULL RANGE



KING WILLIAM



ROYAL PLUM FULL RANGE



Sahara











### **BLACK CORAL**





Klaycoat<sup>®</sup> brings endless colour possibilities to brick, including custom shades to match your vision. Its breathable coating bonds seamlessly, preserving the brick's natural look while allowing moisture to flow freely. Available in various sizes and a spectrum of colors—your creativity sets the limit!





Shenandoah



51-DDX









MIDTOWN IRONSPOT Velour & Ebonite Velour

Antique Red







### WINDHAM









ANCHOR BAY



### ANTIQUE WHITE



CAPE CHARLES





Ebonite Smooth





### Ebonite Smooth



### Ebonite Velour



### CARBON BLACK



### Blue Smooth Ironspot









SILVER CITY SMOOTH



SILVER CITY WIRECUT















Indiana Limestone



Indiana Limestone





Indiana Limestone



Santa Royale

NATURAL STONE IN SMOOTH PANELS

IVORY WHITE







IVORY WHITE







With rich textures and unique patterns, natural stone enhances curb appeal while standing strong against the elements. A true blend of beauty and performance, it's the perfect choice for lasting exterior elegance.



Indiana Limestone



NATURAL STONE BLEND

### HOPE BAY IS PROUD TO BE CANADIAN









**BIVI'NX** ALUMINUM SIDING