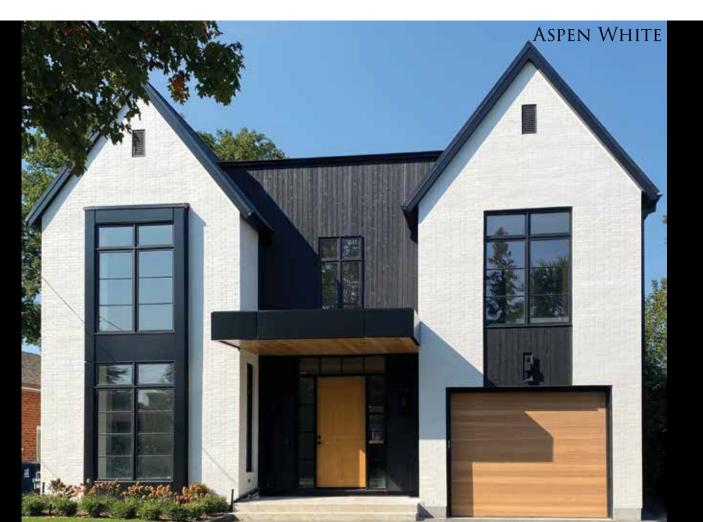

COASTAL FOG



RUSTIQUE



OYSTER POINTE



ROYAL PLUM FULL RANGE



KING WILLIAM



ROYAL PLUM FULL RANGE



Sahara











### **BLACK CORAL**





Klaycoat<sup>®</sup> brings endless colour possibilities to brick, including custom shades to match your vision. Its breathable coating bonds seamlessly, preserving the brick's natural look while allowing moisture to flow freely. Available in various sizes and a spectrum of colors—your creativity sets the limit!





Shenandoah



51-DDX









MIDTOWN IRONSPOT Velour & Ebonite Velour

Antique Red







### WINDHAM









ANCHOR BAY



### ANTIQUE WHITE



CAPE CHARLES





Ebonite Smooth





### Ebonite Smooth



### Ebonite Velour



### CARBON BLACK



### Blue Smooth Ironspot









SILVER CITY SMOOTH



SILVER CITY WIRECUT















Indiana Limestone



Indiana Limestone





Indiana Limestone



Santa Royale

NATURAL STONE IN SMOOTH PANELS

IVORY WHITE







IVORY WHITE







With rich textures and unique patterns, natural stone enhances curb appeal while standing strong against the elements. A true blend of beauty and performance, it's the perfect choice for lasting exterior elegance.



Indiana Limestone



NATURAL STONE BLEND

### HOPE BAY IS PROUD TO BE CANADIAN









**BIVI'NX** ALUMINUM SIDING



Emerald Green

Premium aluminum siding with a realistic wood grain finish.