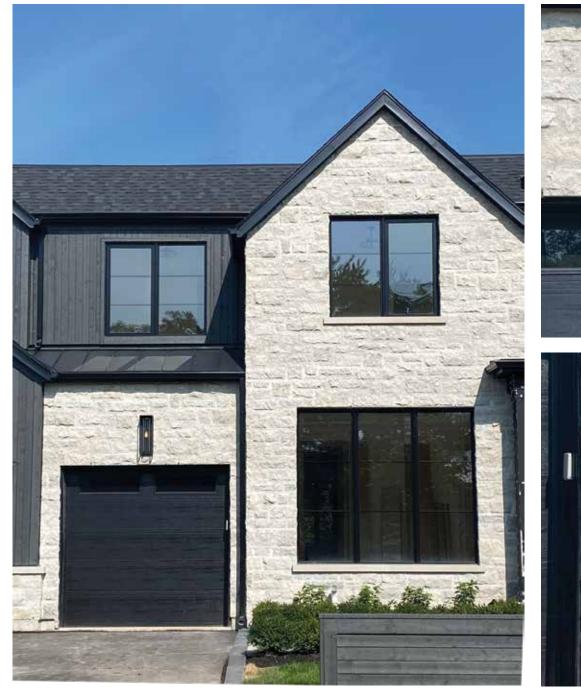

# ROCKY RIDGE

Sleek, durable, and timeless. Made from strong calcium silicate, its 1-5/8" height and fine-grained texture add style and strength to any design.

> AVANTI BY Arriscraft Building Stone · Brick · Limestone