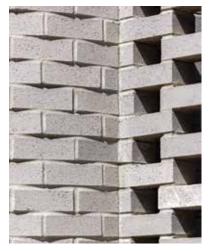

# ROMAN MAXIMUS

### ACHIEVE THE SICILIAN BOND

To enhance the linear quality of this brick, the key is to ensure the header joints are unaligned. Random lengths are mixed in with the Roman lengths to achieve the Sicilian bond.