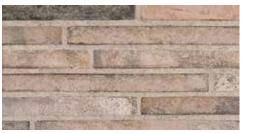

# ROMAN MAXIMUS

### ACHIEVE THE SICILIAN BOND

To enhance the linear quality of this brick, the key is to ensure the header joints are unaligned. Random lengths are mixed in with the Roman lengths to achieve the Sicilian bond.