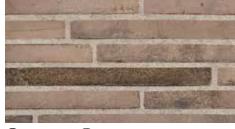

### GHOST

Krause Bricks' Emperor size brick reflects Frank Lloyd Wright's signature elongated lines, enhancing architectural elegance. Ghost is a stocked colour at King Masonry Yard Ltd., allowing us to be ready to service you at a moments notice.

### KRAUSE – BRICKS –