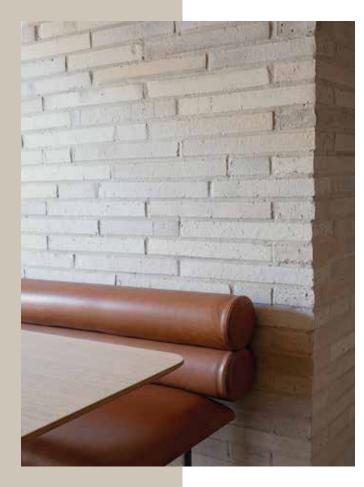

### GHOST

Krause Bricks' Emperor size brick reflects Frank Lloyd Wright's signature elongated lines, enhancing architectural elegance. Ghost is a stocked colour at King Masonry Yard Ltd., allowing us to be ready to service you at a moments notice.

### KRAUSE – BRICKS –