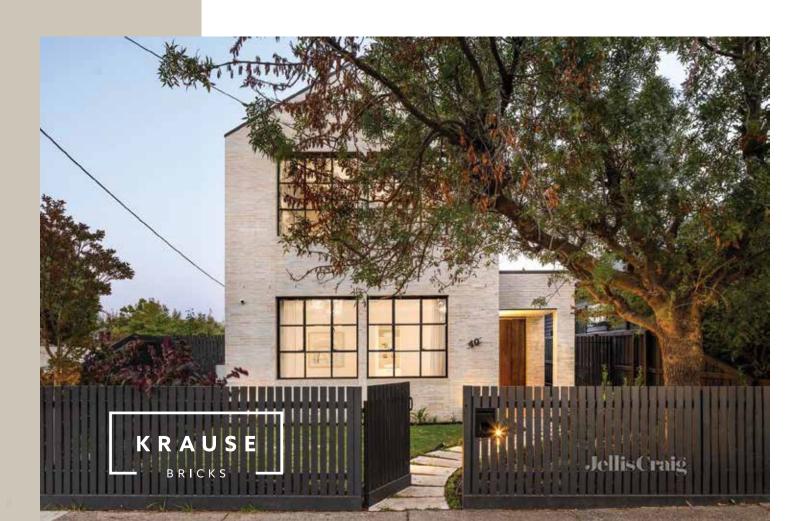

### GHOST

Krause Bricks' Emperor size brick reflects Frank Lloyd Wright's signature elongated lines, enhancing architectural elegance. Ghost is a stocked colour at King Masonry Yard Ltd., allowing us to be ready to service you at a moments notice.

### KRAUSE – BRICKS –