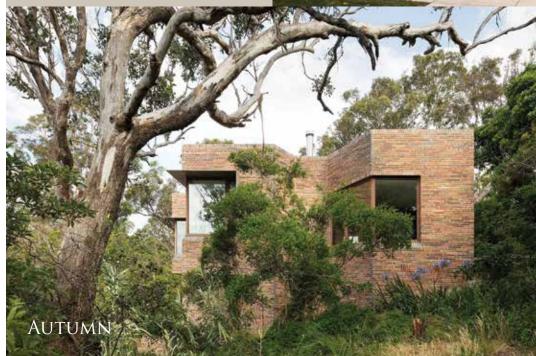

ONGATED BRICK

A sleeker, longer and more contemporary version of traditional brick, with a more refined and elegant aesthetic.



PIAVE RAW

**RENO RAW** 





LIVENZA RAW



BRENTA RAW



COLUMBIA



Glen-Gery



FLINT HILLS



# ROMAN MAXIMUS

### ACHIEVE THE SICILIAN BOND

To enhance the linear quality of this brick, the key is to ensure the header joints are unaligned. Random lengths are mixed in with the Roman lengths to achieve the Sicilian bond.

Check out more colour options at kingmasonryyard.com











### GHOST

Krause Bricks' Emperor size brick reflects Frank Lloyd Wright's signature elongated lines, enhancing architectural elegance. Ghost is a stocked colour at King Masonry Yard Ltd., allowing us to be ready to service you at a moments notice.



### KRAUSE – BRICKS –





### More Colours...



### ...ENDLESS Possibilites

|    | -              |    | 1 |
|----|----------------|----|---|
|    |                | -  |   |
|    |                |    |   |
| J. | 5.021<br>5.021 | E  |   |
|    |                | 12 |   |

ALABASTER





Pisa



OSTIA





SAVONA



Verona



SICILY







OLD TEXAS BRICK 



MID CENTURY BLACK







### NEW ARRIVAL



## **I**mora CERÁMICAS





## NATURAL STONE, REDEFINED INTO SLEEK BRICKS







Indiana Limestone

Timeless beauty of natural stone. Sleek, modern and bold. Expertly crafted elongated bricks bring the rich texture of stone into a refined, architectural design.





# THE BEST OF NATURE...



Algonquin 1 1/2"



REIMAGINED

Algonquin 2 1/4"



# ROCKY RIDGE



Sleek, durable, and timeless. Made from strong calci