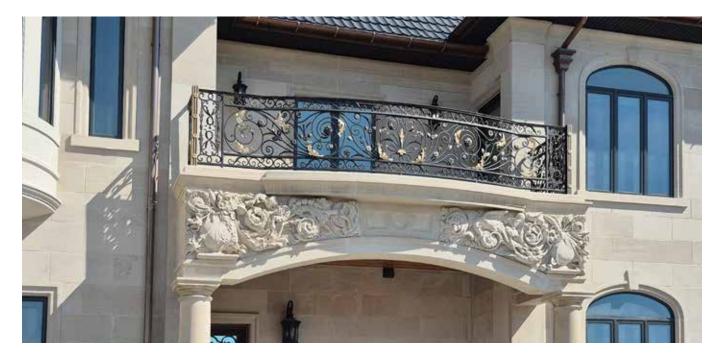

mit!





Shenandoah



51-DDX









MIDTOWN IRONSPOT Velour & Ebonite Velour

Antique Red







### WINDHAM









ANCHOR BAY



### ANTIQUE WHITE



CAPE CHARLES





Ebonite Smooth





### Ebonite Smooth



### Ebonite Velour



### CARBON BLACK



### Blue Smooth Ironspot









SILVER CITY SMOOTH



SILVER CITY WIRECUT















Indiana Limestone



Indiana Limestone





Indiana Limestone



Santa Royale

NATURAL STONE IN SMOOTH PANELS

IVORY WHITE







IVORY WHITE







With rich textures and unique patterns, natural stone enhances curb appeal while standing strong against the elements. A true blend of beauty and performance, it's the perfect choice for lasting exterior elegance.



Indiana Limestone



NATURAL STONE BLEND

### HOPE BAY IS PROUD TO BE CANADIAN









**BIVI'NX** ALUMINUM SIDING



Emerald Green

Premium aluminum siding with a realistic wood grain finish.