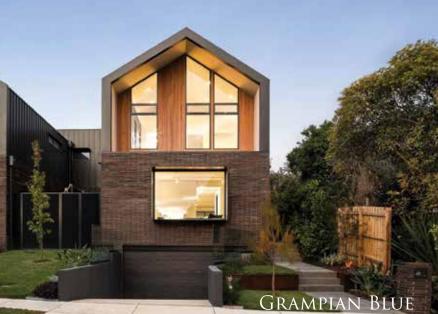

r, longer and more contemporary version of traditional brick, with a more refined and elegant aesthetic.



PIAVE RAW

**RENO RAW** 





LIVENZA RAW



BRENTA RAW



COLUMBIA



Glen-Gery



FLINT HILLS



# ROMAN MAXIMUS

### ACHIEVE THE SICILIAN BOND

To enhance the linear quality of this brick, the key is to ensure the header joints are unaligned. Random lengths are mixed in with the Roman lengths to achieve the Sicilian bond.

Check out more colour options at kingmasonryyard.com











### GHOST

Krause Bricks' Emperor size brick reflects Frank Lloyd Wright's signature elongated lines, enhancing architectural elegance. Ghost is a stocked colour at King Masonry Yard Ltd., allowing us to be ready to service you at a moments notice.



### KRAUSE – BRICKS –





### More Colours...



### ...ENDLESS Possibilites

|    | -              |    | 1 |
|----|----------------|----|---|
|    |                | -  |   |
|    |                |    |   |
| J. | 5.021<br>5.021 | E  |   |
|    |                | 12 |   |

ALABASTER





Pisa



OSTIA





SAVONA



Verona



SICILY







OLD TEXAS BRICK 



MID CENTURY BLACK







### NEW ARRIVAL



## **I**mora CERÁMICAS





## NATURAL STONE, REDEFINED INTO SLEEK BRICKS







Indiana Limestone

Timeless beauty of natural stone. Sleek, modern and bold. Expertly crafted elongated bricks bring the rich texture of stone into a refined, architectural design.





# THE BEST OF NATURE...



Algonquin 1 1/2"



REIMAGINED

Algonquin 2 1/4"



# ROCKY RIDGE



Sleek, durable, and timeless. Made from strong calcium silicate, its 1-5/8"