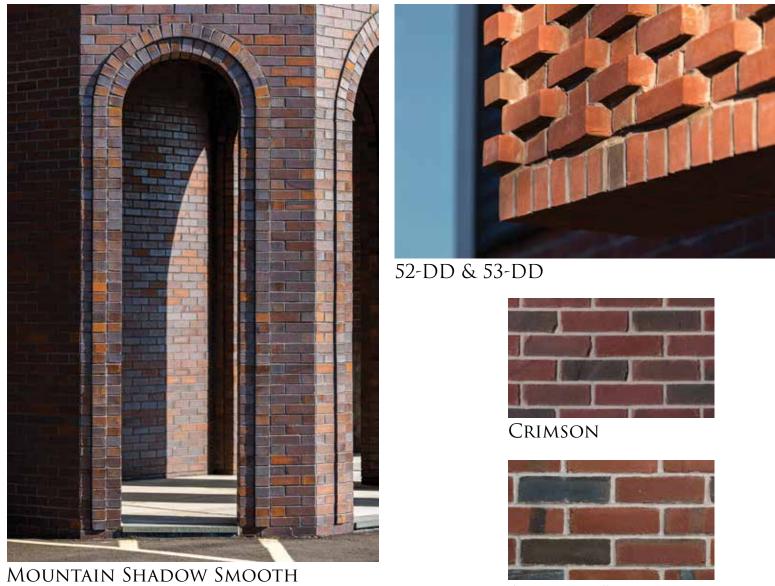

# ROMAN MAXIMUS

### ACHIEVE THE SICILIAN BOND

To enhance the linear quality of this brick, the key is to ensure the header joints are unaligned. Random lengths are mixed in with the Roman lengths to achieve the Sicilian bond.