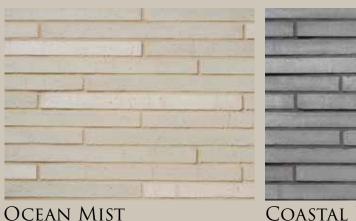

### STRETCH YOUR STYLE WITH ELONGATED BRICK

A sleeker, longer and more contemporary version of traditional brick, with a more refined and elegant aesthetic.

PIAVE RAW

**RENO RAW** 

LIVENZA RAW

BRENTA RAW

COLUMBIA