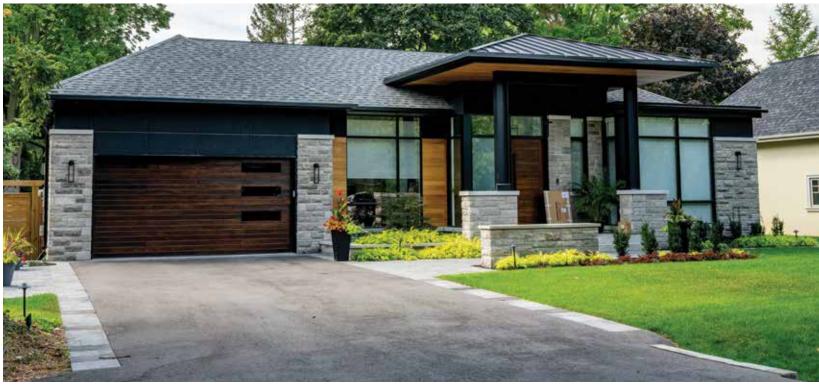

# ROCKY RIDGE

Sleek, durable, and timeless. Made from strong calcium silicate, its 1-5/8" height and fine-grained texture add style and strength to any design.

> AVANTI BY Arriscraft Building Stone · Brick · Limestone