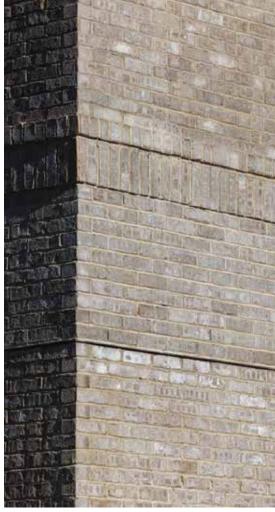

### **BLACK CORAL**

Klaycoat<sup>®</sup> brings endless colour possibilities to brick, including custom shades to match your vision. Its breathable coating bonds seamlessly, preserving the brick's natural look while allowing moisture to flow freely. Available in various sizes and a spectrum of colors—your creativity sets the limit!