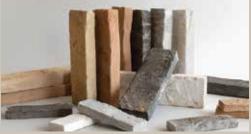

### STRETCH YOUR STYLE WITH ELONGATED BRICK

A sleeker, longer and more contemporary version of traditional brick, with a more refined and elegant aesthetic.

PIAVE RAW

**RENO RAW** 

LIVENZA RAW

BRENTA RAW

COLUMBIA