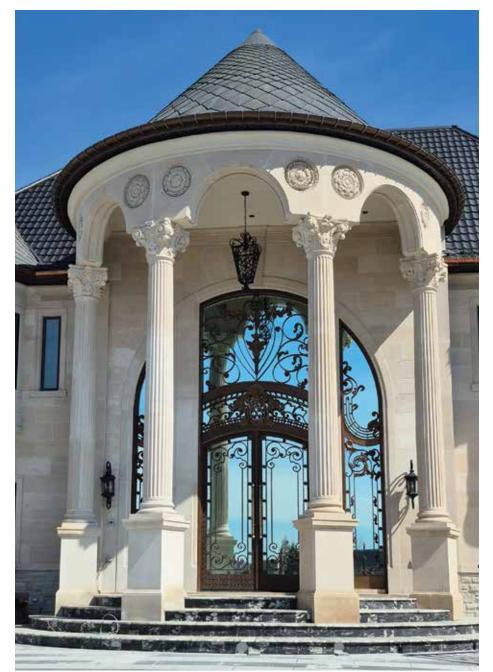

e limit!





Shenandoah



51-DDX









MIDTOWN IRONSPOT Velour & Ebonite Velour

Antique Red







### WINDHAM









ANCHOR BAY



### ANTIQUE WHITE



CAPE CHARLES





Ebonite Smooth





### Ebonite Smooth



### Ebonite Velour



### CARBON BLACK



### Blue Smooth Ironspot









SILVER CITY SMOOTH



SILVER CITY WIRECUT















Indiana Limestone



Indiana Limestone





Indiana Limestone



Santa Royale

NATURAL STONE IN SMOOTH PANELS

IVORY WHITE







IVORY WHITE







With rich textures and unique patterns, natural stone enhances curb appeal while standing strong against the elements. A true blend of beauty and performance, it's the perfect choice for lasting exterior elegance.



Indiana Limestone



NATURAL STONE BLEND

### HOPE BAY IS PROUD TO BE CANADIAN









**BIVI'NX** ALUMINUM SIDING



Emerald Green

Premium aluminum siding with a realistic wood grain finish.