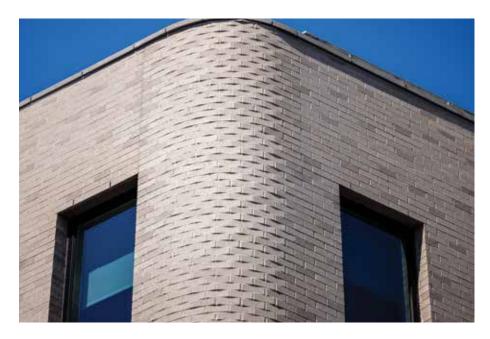

# ROMAN MAXIMUS

### ACHIEVE THE SICILIAN BOND

To enhance the linear quality of this brick, the key is to ensure the header joints are unaligned. Random lengths are mixed in with the Roman lengths to achieve the Sicilian bond.