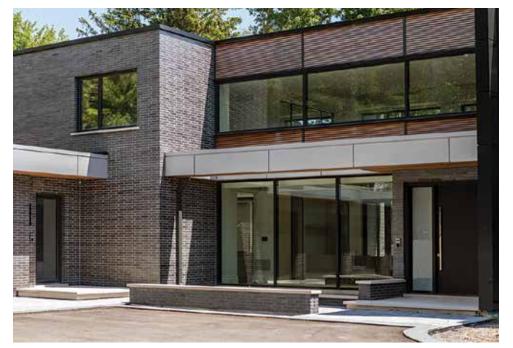

# ROCKY RIDGE

Sleek, durable, and timeless. Made from strong calcium silicate, its 1-5/8" height and fine-grained texture add style and strength to any design.

> AVANTI BY Arriscraft Building Stone · Brick · Limestone